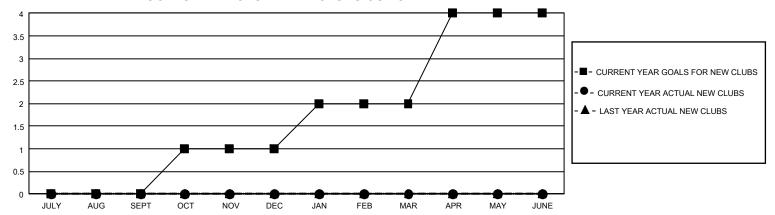

## GMT Constitutional Area 8, Group C

REPORT DOES NOT INCLUDE CLUBS IN UNDISTRICTED AREAS.

| Clubs                 |               |           |               | Members               |                         |                         |                                                    |
|-----------------------|---------------|-----------|---------------|-----------------------|-------------------------|-------------------------|----------------------------------------------------|
| RESULTS FOR 2021-2022 |               |           |               | RESULTS FOR 2021-2022 |                         |                         |                                                    |
| QUARTER               | NEW CLUB GOAL | NEW CLUBS | DROPPED CLUBS | QUARTER MEM           | IBER GROWTH NET<br>GOAL | MEMBER GROWTH<br>ACTUAL | DROPPED MEMBERS<br>ACTUAL (including<br>transfers) |
| JULY/AUG/SEPT         | 0             | 0         | 4             | JULY/AUG/SEPT         | 50                      | 65                      | 50                                                 |
| OCT/NOV/DEC           | 3             | 0         | 0             | OCT/NOV/DEC           | 50                      | 86                      | 94                                                 |
| JAN/FEB/MAR           | 3             | 0         | 0             | JAN/FEB/MAR           | 60                      | 75                      | 58                                                 |
| APR/MAY/JUNE          | 6             | 0         | 0             | APR/MAY/JUNE          | 60                      | 0                       | 0                                                  |

## GOALS AND ACTUAL NEW CLUBS CUMULATIVE