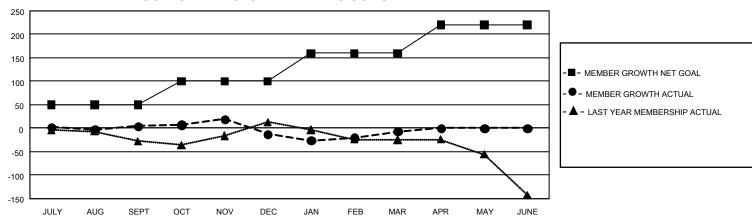

## GMT Constitutional Area 8, Group C

REPORT DOES NOT INCLUDE CLUBS IN UNDISTRICTED AREAS.

| Clubs                 |               |           |               | Members               |                         |                         |                                                    |
|-----------------------|---------------|-----------|---------------|-----------------------|-------------------------|-------------------------|----------------------------------------------------|
| RESULTS FOR 2021-2022 |               |           |               | RESULTS FOR 2021-2022 |                         |                         |                                                    |
| QUARTER               | NEW CLUB GOAL | NEW CLUBS | DROPPED CLUBS | QUARTER MEM           | IBER GROWTH NET<br>GOAL | MEMBER GROWTH<br>ACTUAL | DROPPED MEMBERS<br>ACTUAL (including<br>transfers) |
| JULY/AUG/SEPT         | 0             | 0         | 4             | JULY/AUG/SEPT         | 50                      | 65                      | 50                                                 |
| OCT/NOV/DEC           | 3             | 0         | 0             | OCT/NOV/DEC           | 50                      | 86                      | 94                                                 |
| JAN/FEB/MAR           | 3             | 0         | 0             | JAN/FEB/MAR           | 60                      | 75                      | 58                                                 |
| APR/MAY/JUNE          | 6             | 0         | 0             | APR/MAY/JUNE          | 60                      | 0                       | 0                                                  |

## GOALS AND ACTUAL MEMBERS CUMULATIVE

| DROPPED CLUBS: 4 |     | 71 CLUBS OF 126 ADDED 1 OR<br>MORE NEW MEMBERS | GENDER DISTRIBUTION                |                |  |
|------------------|-----|------------------------------------------------|------------------------------------|----------------|--|
|                  |     | WORE NEW WEINBERS                              | MALE                               | 1,036 (53.16%) |  |
|                  |     |                                                | FEMALE                             | 913 (46.84%)   |  |
| DROPPED MEMBERS  |     |                                                | NON BINARY                         | 0 (0.00%)      |  |
| DECEASED         | 19  |                                                | PREFER NOT TO ANSWER               | 0 (0.00%)      |  |
| CLUB CANCELLED   | 0   |                                                | TOTAL FAMILY UNIT MEMBERS 50       |                |  |
| OTHER            | 183 | CLICK HERE FOR                                 |                                    |                |  |
| TOTAL            | 202 | CUMULATIVE MEMBERSHIP DATA                     | FAMILY MEMBERS PAYING HALF DUES 26 |                |  |